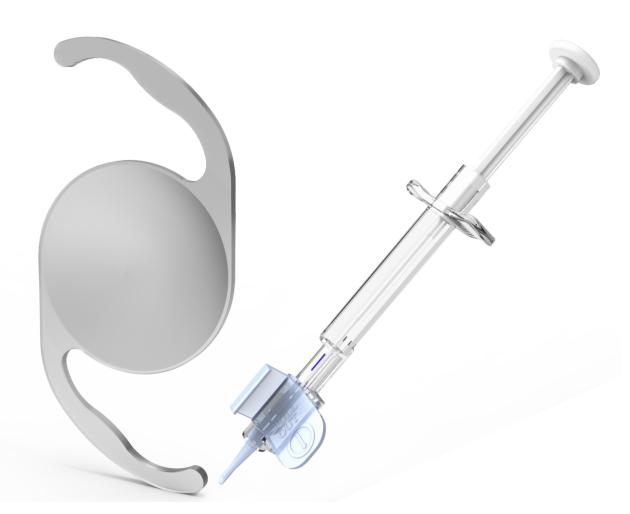

## ACRI () L

Hydrophobic Pre-loaded IOL Aspheric Optic | Square Edge Micro Incision Lens

> Patent No. EP: 2591025 US: 9622853

- One Handed Technique
- Reduced Preparation Time
- Predictable & reliable Injection

| AS-6                                     |
|------------------------------------------|
| Hydrophobic ( Clear )                    |
| +0.0 D to +27.0 Diopter (in 0.5 D steps) |
| 6.0 mm                                   |
| 13.00 mm                                 |
| Aspheric Optic                           |
| 0° ( Plano )                             |
| Modified C-L Haptic                      |
| 1.53                                     |
| 118.52 ( SRK-T, US Biometry)*            |
| 119.0 ( SRK-T, Optical Biometry )*       |
|                                          |